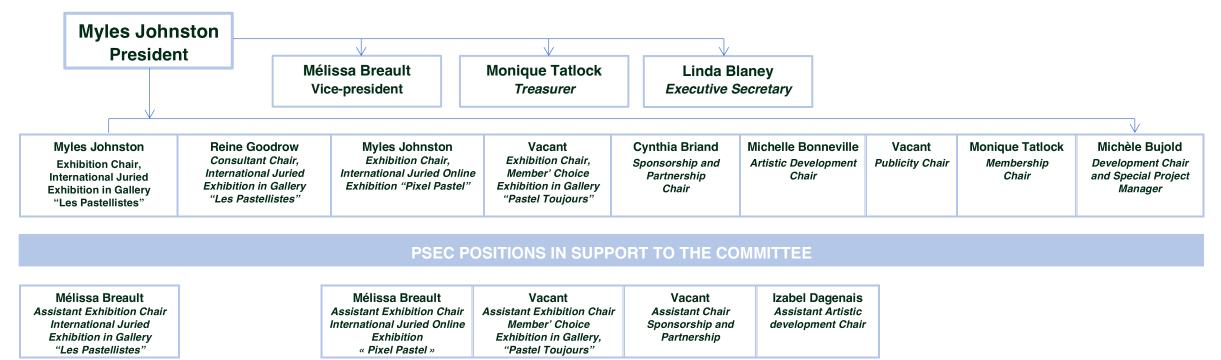

## **PSEC EXECUTIVE COMMITTEE – 2023-2024**

| Sub-Comm                                                                                                                                  |                                     | ational Juried Exhibition i<br>r Reine Goodrow Supervi              |                     | "Les Pastell                                         | istes",                                                                      |                                             |                                                                                               |                                                                                                               |
|-------------------------------------------------------------------------------------------------------------------------------------------|-------------------------------------|---------------------------------------------------------------------|---------------------|------------------------------------------------------|------------------------------------------------------------------------------|---------------------------------------------|-----------------------------------------------------------------------------------------------|---------------------------------------------------------------------------------------------------------------|
| Lyette Archambault<br>Louise Bourgault<br>Izabel Dagenais<br>Sylvie St-Georges<br>Chantal Bérubé                                          | Vacant<br>Volunteers<br>Coordinator | Reine Goodrow<br>Handling of Unframed<br>Work of Art<br>from Abroad | Handling<br>Work of | acant<br>g of Framed<br>Art Sent by<br>er Service    | Ann Duckett<br>Compilation of<br>Visitor's Statistics<br>and Public's Choice | Webmaster                                   | t Suzanne Marcotte<br>"Pastel Post"<br>Web Editor and email's<br>communications to<br>members | Linda Blaney,<br>Louise Bourgeaul<br>Louise Brent,<br>Jeannine Desmara<br>Reine Goodrow,<br>Céline Montpetit, |
| Author in residence<br>Patrice Landry, <i>Les Éditions Mimamots</i><br>Author of the book - <i>Horace Champagne A Man and his Pastels</i> |                                     |                                                                     | els                 | Fannie Blaney<br>PSEC Facebook Page<br>Administrator |                                                                              | Responsible for Updating<br>Members' Albums | Linda Blaney<br>Assistant Webmaster                                                           | Hélène Raymond<br>Ann Rochefort<br>Proofreaders and/<br>Translators                                           |